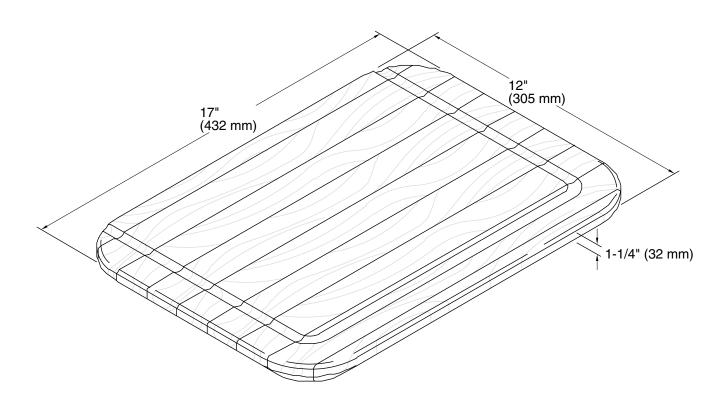

## **Technical Information**

All product dimensions are nominal. Material: Wood